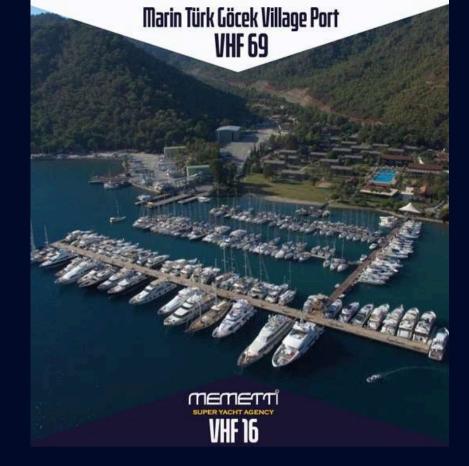

### VHF CHANNEL OF TURKEY MARINAS

| Marina Adı                    | Vhf Kanalı | Koordinatları             |
|-------------------------------|------------|---------------------------|
| Ataköy Marina                 | 73         | 40°58'22N 28°52'.55E      |
| Setur Kalamış & Fenerbahçe    | 72\16      | 40°58.7′.42N 29°02.3′.12E |
| Marintürk İstanbul City Port  | 73         | 40°52′.17N 29°14′17E      |
| Viaport Tuzla Marina          | 73         | 40°48'51" N 29°19'12"E    |
| Setur Yalova Marina           | 73\16      | 40°39,707′N 029°16,440′E  |
| İstmarin İstinye Tekne Park   | 73         | 41°06′46N 29°03′23E       |
| İstmarin Tarabya Tekne Park   | 73         | 41°08′30N 29°03′.45E      |
| Setur Ayvalık Marina          | 73\16      | 39°18.821′N 026°41.278′E  |
| Levent Marina                 | 73         | 38°24′.24N 27°04′.90E     |
| Setur Altınyunus Marina       | 73\16      | 38°19′.30N 26°20′.48E     |
| IC Çeşme Marina               | 72\16      | 38°19′.24N 26°18′.08E     |
| Port Alaçatı Marina           | 72\16      | 38°15′27N 26°23′57E       |
| Teos Marina                   | 72         | 38°11′.79N 26°47′.00E     |
| Setur Kuşadası Marina         | 73\16      | 37°52′.00N 27°15.6′.30E   |
| D-Marin Didim                 | 72\16      | 37°20′21′′N 27°15′55′′E   |
| Yalıkavak Marina              | 72\16      | 37°06′.31N 27°16′98E      |
| D-Marin Turgutreis            | 72         | 37°00′.00N 27°15′.23E     |
| Milta Bodrum Marina           | 73         | 37°02′00′′N - 27°25′50′′E |
| Aganlar Marina-Yat Çekek Yeri | 72\16      | 37°00′49.10N 27°27′04.44E |
| Yat Lift                      | 69         | N37°00'72" E27°27' 05"    |
| Marti Marina                  | 73\16      | 36°45′.30N 28°08′.30E     |
| Netsel Marmaris Marina        | 06         | 36°51′.02N 28'16′.38″E    |
| Albatros Marina               | 06         | 36°50′.38N 28°17′.08E     |
| Marmaris Yat Marina           | 72         | 36°49′.05N 28°18′.32E     |
| My Marina Yatch Club          | 16         | 28°33′.90E 36°49′.42N     |
| Marintürk Göcek Exclusive     | 69\73      | 28°55′.40E 36°44′.34N     |
| Marin Türk Göcek Village Port | 69-73      | 28°56′.00E 36°45′.15N     |
| D-Marin Göcek                 | 73         | 36°44′.9N 28°56′.6E       |
| Ecesaray Marina               | 73         | 36°37′.55N 29°06′.10E     |