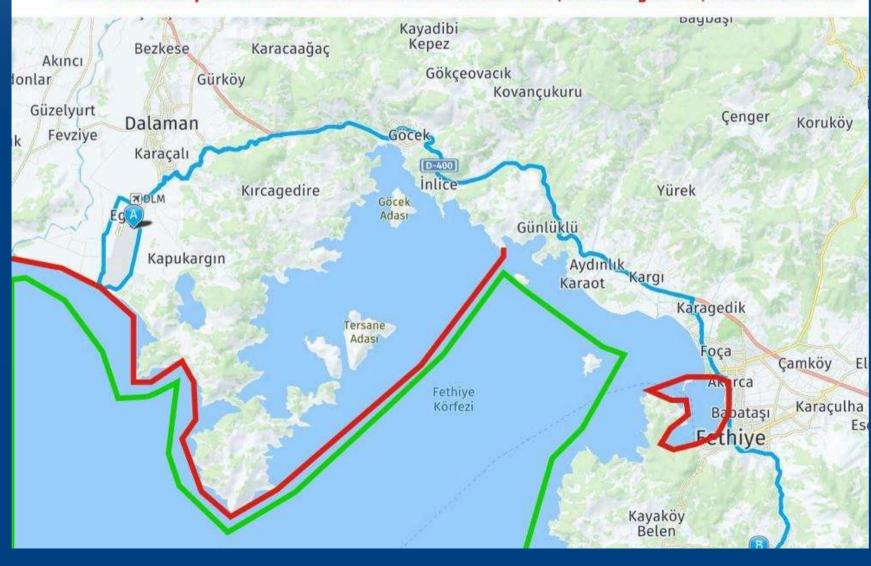

**MOBILE SERVICE** 

- Kullanımına Uygun Bölge / Permitted Area
- Yasak Bölge / Prohibited Area
- \*Plaj çevresi, yüzme alanları vb bölgelerin 500 mt. yakınına deniz aracı giremez.
- \*Sea vessels are prohibited within SOO meters of beach areas, swimming zones, and similar areas.

## MARINAS

IN