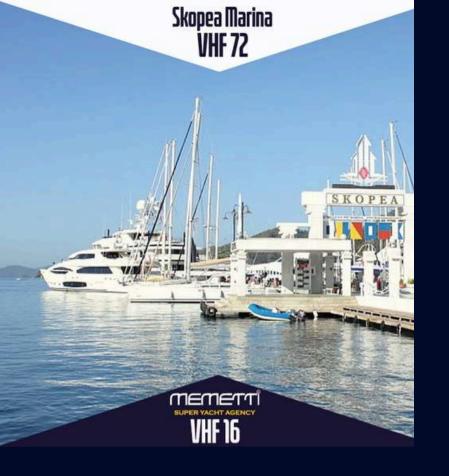

| Marina Adı                    | Vhf Kanal |
|-------------------------------|-----------|
| Ege Yat                       | 69        |
| Port lasos Marina             | 73        |
| Gökova Ören Marina            | 73        |
| Marmaris Adaköy Marina        | 73        |
| Club Marina Göcek             | 72        |
| Skopea Marina                 | 72        |
| Setur Kaş Marina              | 73\16     |
| Setur Finike Marina           | 73\16     |
| Kemer G Marina                | 73        |
| Setur Antalya Marina          | 72        |
| Alanya Marina                 | 16/73     |
| Mersin Marina                 | 72        |
| Kumkuyu Marina                | 72        |
| Kapraz Gate Marina            | 16\10     |
| Girne Delta Marina            | 16\12\72  |
| Antalya Kaleiçi Yat Limanı    | 16        |
| Göcek Belediye Marina         | 13        |
| Bodrum Belediye Limanı        | 16-72     |
| Fethiye Belediyesi Yat Limanı | 73        |
| Kalkan Belediye Yat Limanı    | 16        |
| Kaş Belediye Yat Limanı       | 16        |