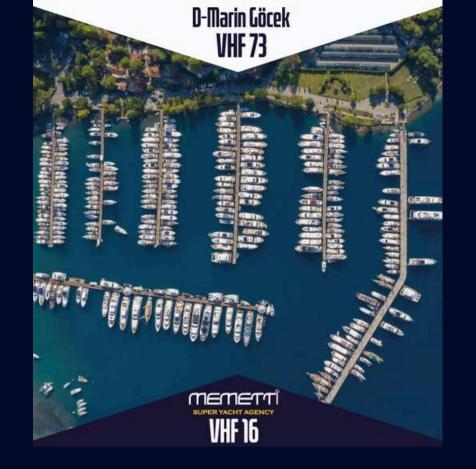

### VHF CHANNEL OF TURKEY MARINAS

| Marina Adı                    | Vhf Kanalı | Koordinatları             |
|-------------------------------|------------|---------------------------|
| Ataköy Marina                 | 73         | 40°58'22N 28°52'.55E      |
| Setur Kalamış & Fenerbahçe    | 72\16      | 40°58.7′.42N 29°02.3′.12E |
| Marintürk İstanbul City Port  | 73         | 40°52′.17N 29°14′17E      |
| Viaport Tuzla Marina          | 73         | 40°48'51" N 29°19'12"E    |
| Setur Yalova Marina           | 73\16      | 40°39,707′N 029°16,440′E  |
| İstmarin İstinye Tekne Park   | 73         | 41°06′46N 29°03′23E       |
| İstmarin Tarabya Tekne Park   | 73         | 41°08′30N 29°03′.45E      |
| Setur Ayvalık Marina          | 73\16      | 39°18.821′N 026°41.278′E  |
| Levent Marina                 | 73         | 38°24′.24N 27°04′.90E     |
| Setur Altınyunus Marina       | 73\16      | 38°19′.30N 26°20′.48E     |
| IC Çeşme Marina               | 72\16      | 38°19′.24N 26°18′.08E     |
| Port Alaçatı Marina           | 72\16      | 38°15′27N 26°23′57E       |
| Teos Marina                   | 72         | 38°11′.79N 26°47′.00E     |
| Setur Kuşadası Marina         | 73\16      | 37°52′.00N 27°15.6′.30E   |
| D-Marin Didim                 | 72\16      | 37°20′21′′N 27°15′55′′E   |
| Yalıkavak Marina              | 72\16      | 37°06′.31N 27°16′98E      |
| D-Marin Turgutreis            | 72         | 37°00′.00N 27°15′.23E     |
| Milta Bodrum Marina           | 73         | 37°02′00′′N - 27°25′50′′E |
| Aganlar Marina-Yat Çekek Yeri | 72\16      | 37°00′49.10N 27°27′04.44E |
| Yat Lift                      | 69         | N37°00'72" E27°27' 05"    |
| Marti Marina                  | 73\16      | 36°45′.30N 28°08′.30E     |
| Netsel Marmaris Marina        | 06         | 36°51′.02N 28'16′.38″E    |
| Albatros Marina               | 06         | 36°50′.38N 28°17′.08E     |
| Marmaris Yat Marina           | 72         | 36°49′.05N 28°18′.32E     |
| My Marina Yatch Club          | 16         | 28°33′.90E 36°49′.42N     |
| Marintürk Göcek Exclusive     | 69\73      | 28°55′.40E 36°44′.34N     |
| Marin Türk Göcek Village Port | 69-73      | 28°56′.00E 36°45′.15N     |
| D-Marin Göcek                 | 73         | 36°44′.9N 28°56′.6E       |
| Ecesaray Marina               | 73         | 36°37′.55N 29°06′.10E     |